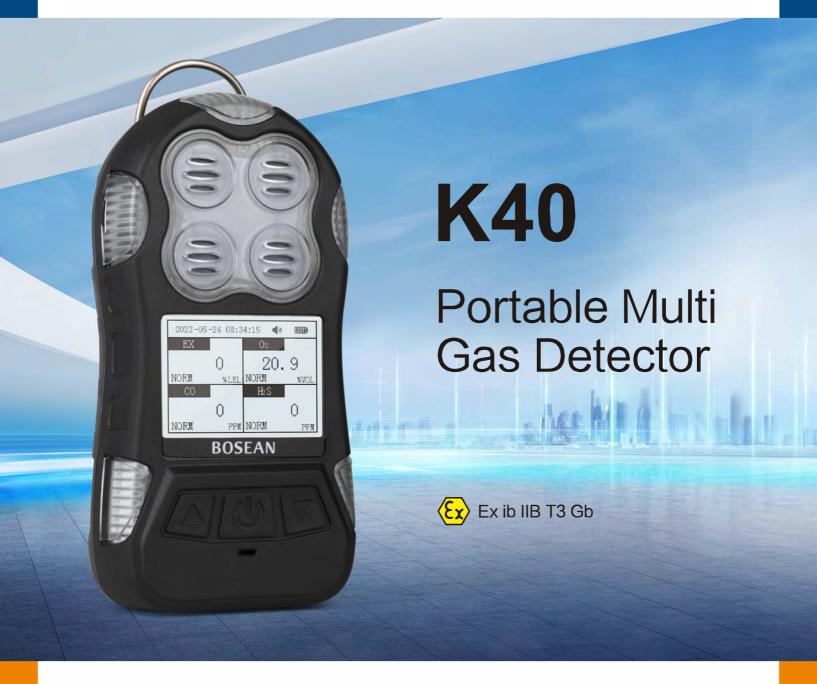

# K40 Portable Multi Gas Detector

The K40 portable multi-gas detector (hereinafter referred to as the detector) uses an advanced large-scale integrated circuit technology,

Intelligent design technology and proprietary digital simulation hybrid communication technology gas detector. The detector uses a natural diffusion method to detect gas, and the sensitive element uses high-quality gas sensors.

#### **Product Features**

- Import sensor
- Sound light vibration and display the four alarm methods
- Three defense design
- Respond quickly
- 1800mAh large capacity battery
- Protection level IP67

### **☐** Support sensor

Support more than 30 types of sensors, free combinations and flexible configurations as needed

Combustible gas (EX) oxygen (O<sub>2</sub>) hydrogen sulfide (H<sub>2</sub>S) carbon oxide (CO)

### ₩ Default range

(Customized according to requirements)

EX: 0~100%LEL O<sub>2</sub>: 0~30%VOL H<sub>2</sub>S: 0~100PPM CO: 0~1000PPM EX: 1%LEL O<sub>2</sub>: 0.1%VOL H<sub>2</sub>S: 1PPM

Resolution

**Authorized Dealer:** 