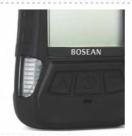

# K40 Portable Multi Gas Detector

The K40 portable multi-gas detector (hereinafter referred to as the detector) uses an advanced large-scale integrated circuit technology,

Intelligent design technology and proprietary digital simulation hybrid communication technology gas detector. The detector uses a natural diffusion method to detect gas, and the sensitive element uses high-quality gas sensors.

#### **Product Features**

- Import sensor
- Sound light vibration and display the four alarm methods
- Three defense design
- Respond quickly
- 1800mAh large capacity battery
- Protection level IP67