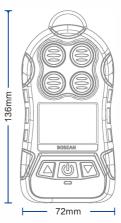

## **Technical Parameters**

| Alarm method:        | sound/light/<br>vibration/display | Error:                 | ≤±5%FS                  | Operating Voltage: | DC 3.7V                      |
|----------------------|-----------------------------------|------------------------|-------------------------|--------------------|------------------------------|
| Power supply method: | 1800mAh<br>(lithium battery)      | Operating temperature: | -10°C ~ 50°C            | Working humidity:  | <95%RH                       |
| Response time:       | T90<60s                           | Sensor life:           | 2 years                 | Product<br>Size:   | 136*72*32mm                  |
| Charging time:       | ≤8 hours                          | Standby duration:      | > 8h continuous Weight: |                    | 300g<br>(Without attachment) |
| Protection level:    | IP67                              | Explosion-<br>proof:   | Ex ib IIB T3 Gb         |                    |                              |